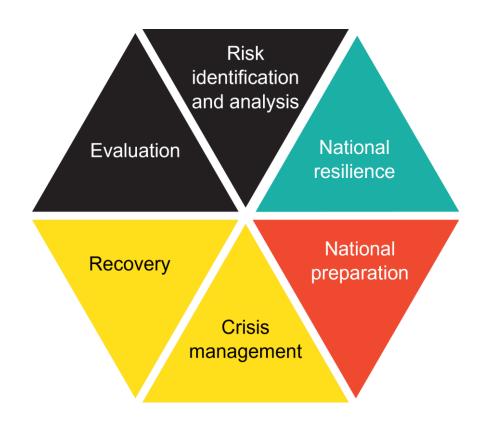

#### **National Crisis Center mission**

- To increase the resilience of our society
- To organise emergency planning and crisis management at the national level
- To ensure active vigilance

The NCCN is a multidisciplinary, interdepartmental, inter-federal and internationally oriented organization which, from a central key position, responds to societal challenges, offers strategic support to all its partners in synergy with all security actors, and has efficient, appropriate infrastructure at its disposal to deal with crises of all kinds, regardless of their nature and dimensions.