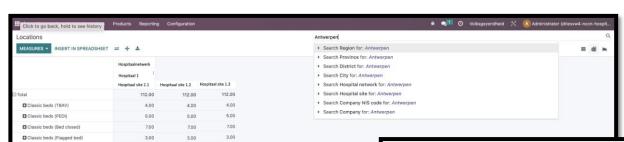

#### **Screenshot Logistics**

- Exercise module
- Logistics
- NLP/ML in Feed

Linking with

**ODOO ERP** 

Classic beds (HLIU)

El Emergency beds (CHOC bed)

El Emergency hads (RESP mobile

Emergency beds (OTHER OR)

□ ICU beds (NICU)
□ ICU beds (ECMO device

34.00

2.00 5.00 4.00

3.00

3.00

34.00

4.00