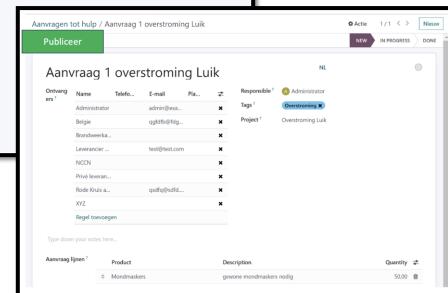

#### **Screenshot Logistics**

- Exercise module
- Logistics
- NLP/ML in Feed

Linking with

**ODOO ERP** 

Classic beds (HLIU)

El Emergency beds (CHOC bed)

El Emergency hads (RESP mobile

Emergency beds (OTHER OR)