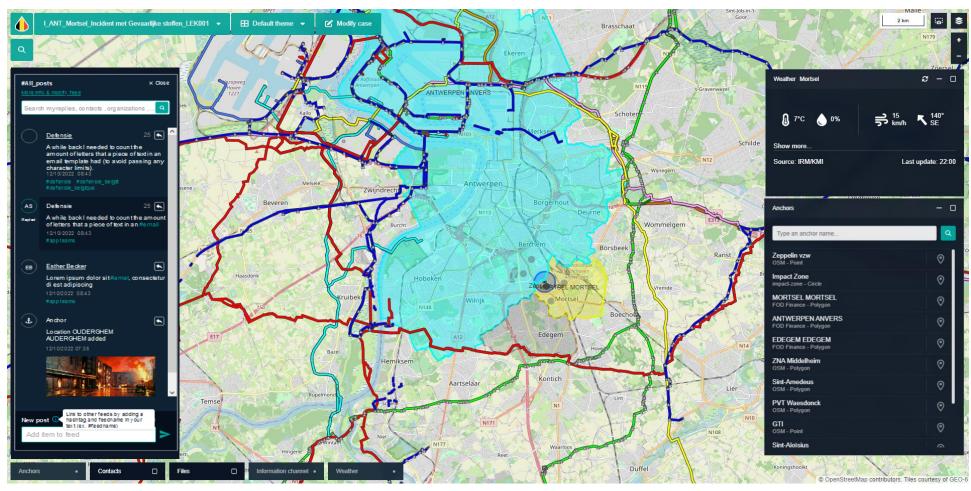

ic Service Foreign Affairs (FPS Foreign Affairs)
- Federal Police (incl. Brussels Police)
- Civil Protection
- Regional and Community Crisis Centers
- Local Authorities (cities, provinces, police zones, fire departments)
- Healthcare Providers and Hospitals
- Military
- International Partners and Organizations (NATO, EC.)







#### **PARAGON**

#### National security platform

- What is a security platform?
  - Cooperation between all disciplines of Belgium
  - Crisis/national preparation + Crisis management
  - + Database of emergency plans

• Tackle a crisis as soon as possible!









#### Funding?









## **PARAGON**

Paragon key objects



**Anchors** 



**Contacts** 



Widgets



Maps



**Emergency Plans** 



**Feed** 



Case



Logistics







#### **Screenshot COP**









#### Screenshot Flooding info















#### **Screenshot Anchors**









#### **Screenshot Anchors**









#### Screenshot Feed









#### Screenshot Feed









#### Mockup drone









#### Screenshot Exercise module

- Exercise module
- Logistics
- NLP/ML in Feed











#### **Screenshot Logistics**

- Exercise module
- Logistics
- NLP/ML in Feed







Linking with

**ODOO ERP** 





Classic beds (HLIU)

El Emergency beds (CHOC bed)

El Emergency hads (RESP mobile

Emergency beds (OTHER OR)

□ ICU beds (NICU)
□ ICU beds (ECMO device

34.00

2.00 5.00 4.00

3.00

3.00

34.00

4.00



#### Screenshot Al

- Exercise module
- Logistics
- NLP/ML in Feed











## **PARAGON**

#### Paragon technical



Open source based



Webbrowser



Multilingual



Res